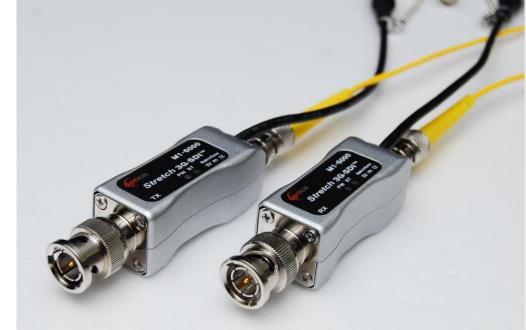

# Miniature Fiber Optic 3G-SDI Digital Video Extender, SDIX-100-TR

#### **Description**

The OPTICIS 3G-SDI extender, SDIX-100 is a miniature, Fiber Optic 3G-SDI Digital Video Transport System, supporting the new 1080p, 3G-SDI format. The SDIX-100 is designed to transport one(1) channel SMPTE-424M 3G- SDI, SMPTE-292M HD-SDI or SMPTE-259M serial digital video signal over long distance through either single-mode or multi-mode fiber with the same model.

Due to the use of advanced digital fiber optic transmission technology, no user adjustments are required in the Mini 3G-SDI extender system, enabling quick setup and trouble-free operation. The SDIX-100 series can handle SDI, DVB-ASI, HD-SDI, 3G-SDI, and many other video formats. The power connector has a latch-locking mechanism, thus no power disruption due to miss-handling problem.

The SDIX-100 series comes with a rugged, standalone, miniature unit.