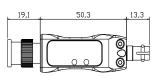

#### **Dimension**

19.5 x 50.7 x 19.5mm (WDH)

## **Physical**

| Dimension<br>(WDH)    | 19.5 x 50.7 x 19.5 (mm)      |
|-----------------------|------------------------------|
| Power Level           | +5 VDC @ 1.5 A               |
| Operating Temperature | 0 ~ 50℃                      |
| Humidity              | 10 to 85% RH, non-condensing |