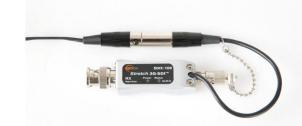

in the Mini 3G-SDI extender system, enabling quick setup and trouble-free operation. The SDIX-100 series can handle SDI, DVB-ASI, HD-SDI, 3G-SDI, and many other video formats. The power connector has a latch-locking mechanism, thus no power disruption due to miss-handling problem.

The SDIX-100 series comes with a rugged, standalone, miniature unit.

### **Specification**

- Supports up to 3G-SDI.
- Offers re-clocker included model SDIX-100C as an option.
- Extends up to 30km @3G.
- Transports Multi-rate HD-SDI Digital Video over 1 Fiber.
- Latch-Locking Power Connector.
- HD-SDI BNC input connector and ST terminated fiber optical connector.
- Supports embedded audio (such as embedded AES audio signal).
- Robust metal die-casting enclosure for harsh environment
- Certifications: CE / FCC



Figure 1: Latch-Locking Power Connector

# Miniature Fiber Optic 3G-SDI Digital Video Extender, SDIX-100-TR

#### **Dimension**

19.5 x 50.7 x 19.5mm (WDH)







### **Connection Diagram**



# **Digital Video**

| Signal Format   | SMPTE-424M 3G-SDI |
|-----------------|-------------------|
|                 | SMPTE-292M HD-SDI |
|                 | SMPTE-259M SDI    |
|                 | and many others   |
| Input Connector | 75 Ohm SDI BNC    |
| Data Rate       | 3 Gbps            |
| Signal Level    | 800mVp-p +/- 50mV |

## **Optical**

| Fiber Type       | Single-mode and Multi-mode      |
|------------------|---------------------------------|
| Number of Fibers | 1                               |
| Output Connector | ST (Single-mode and Multi-mode) |
| Power Budget     | Min. 1