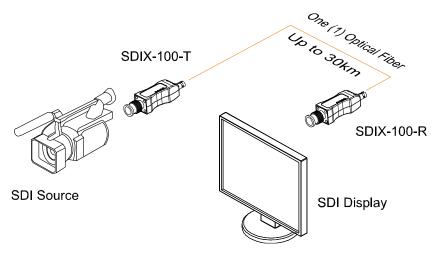

or has a latch-locking mechanism, thus no power disruption due to miss-handling problem.

The SDIX-100 series comes with a rugged, standalone, miniature unit.

### **Specification**

- Supports up to 3G-SDI.
- Offers re-clocker included model SDIX-100C as an option.
- Extends up to 30km @3G.
- Transports Multi-rate HD-SDI Digital Video over 1 Fiber.
- Latch-Locking Power Connector.
- HD-SDI BNC input connector and ST terminated fiber optical connector.
- Supports embedded audio (such as embedded AES audio signal).
- Robust metal die-casting enclosure for harsh environment
- Certifications: CE / FCC



Figure 1: Latch-Locking Power Connector

# Miniature Fiber Optic 3G-SDI Digital Video Extender, SDIX-100-TR

#### **Dimension**

19.5 x 50.7 x 19.5mm (WDH)







### **Connection Diagram**



# **Digital Video**

| Signal Format   | SMPTE-424M 3G-SDI |
|-----------------|-------------------|
|                 | SMPTE-292M HD-SDI |
|                 | SMPTE-259M SDI    |
|                 | and many others   |
| Input Connector | 75 Ohm SDI BNC    |
| Data Rate       | 3 Gbps            |
| Signal Level    | 800mVp-p +/- 50mV |

## **Optical**

| Fiber Type       | Single-mode and Multi-mode      |
|------------------|---------------------------------|
| Number of Fibers | 1                               |
| Output Connector | ST (Single-mode and Multi-mode) |
| Power Budget     | Min. 11dB                       |
| Distance         | 30km @3G                        |

## **Physical**

| Dimension<br>(WDH)    | 19.5 x 50.7 x 19.5 (mm)      |
|-----------------------|----------